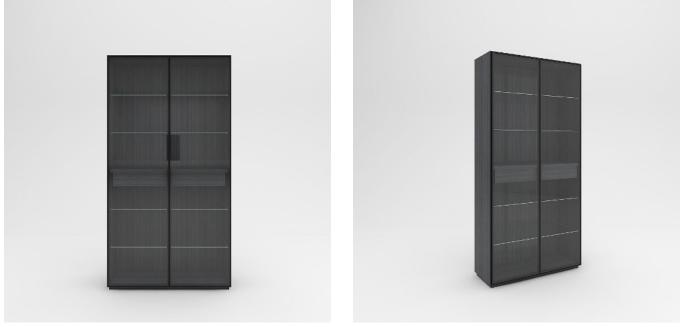

**CONTENT / LEGS:** Adjustable Black Plastic (ABS) hidden legs. **HARDWARE:** Door hinges come with dampers. Full extension push-pull drawer runners. **CONTENT C0400106 only:** Comes with a drawer that measures approximately 100cm Wide x 37cm Deep from the exterior, while interior dimensions are 92.5cm Wide and 32.5cm Deep x 12cm High. Internal LED lighting is included. Control is via plugging/unplugging of the cord, (or connecting to a wall plug with a switch control). US converter and adaptor is required and not included. Plug Length is 2M.

## C0400106

Charcoal Melamine + Glass Shelves + Clear Tempered Glass Door