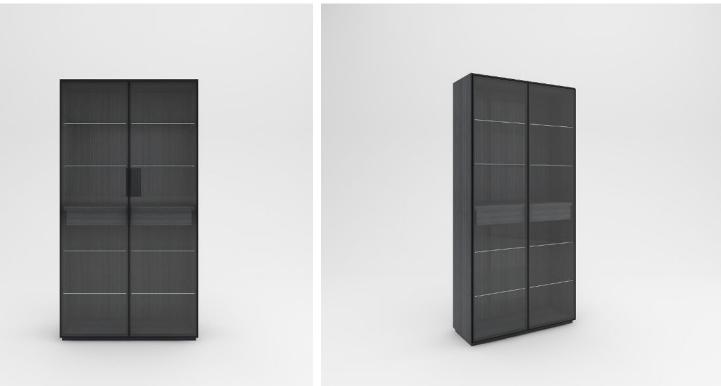

**CONTENT / LEGS:** Adjustable Black Plastic (ABS) hidden legs. **HARDWARE:** Door hinges come with dampers. Full extension push-pull drawer runners. **CONTENT C0400106 only:** Comes with a drawer that measures approximately 100cm Wide x 37cm Deep from the exterior, while interior dimensions are 92.5cm Wide and 32.5cm Deep x 12cm High. Internal LED lighting is included. Control is via plugging/unplugging of the cord, (or connecting to a wall plug with a switch control). US converter and adaptor is required and not included. Plug Length is 2M.

## C0400106

Charcoal Melamine + Glass Shelves + Clear Tempered Glass Door