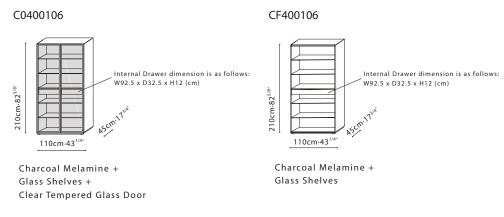

**CONTENT / LEGS:** Adjustable Black Plastic (ABS) hidden legs. **HARDWARE:** Door hinges come with dampers. Full extension push-pull drawer runners. **CONTENT C0400106 only:** Comes with a drawer that measures approximately 100cm Wide x 37cm Deep from the exterior, while interior dimensions are 92.5cm Wide and 32.5cm Deep x 12cm High. Internal LED lighting is included. Control is via plugging/unplugging of the cord, (or connecting to a wall plug with a switch control). US converter and adaptor is required and not included. Plug Length is 2M.

\*Internal LED lighting is included. Control is via plugging/unplugging of the cord, (or connecting to a wall plug with a switch control). US converter and adaptor is required and not included. Plug Length is 2M.

## C0400106

Charcoal Melamine + Glass Shelves + Clear Tempered Glass Door